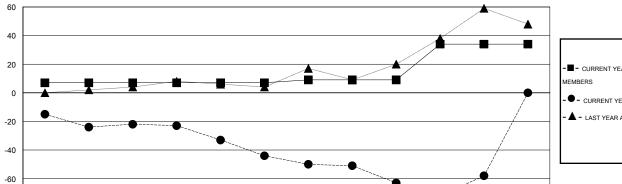

## GOALS AND ACTUAL NEW CLUBS CUMULATIVE

JAN

FEB

MAR

APR

GOALS AND ACTUAL MEMBERS CUMULATIVE

| -■- CURRENT YEAR GOALS FOR NEW    |
|-----------------------------------|
| MEMBERS                           |
| - ● - CURRENT YEAR ACTUAL MEMBERS |
| - ▲ - LAST YEAR ACTUAL MEMBERS    |
|                                   |
|                                   |
|                                   |