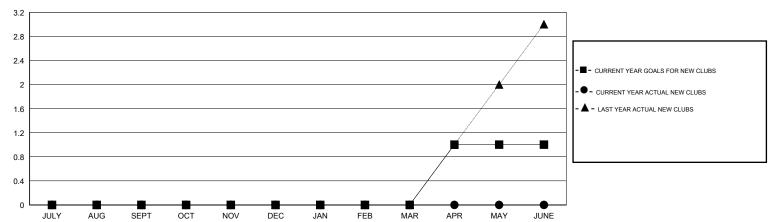

## GOALS AND ACTUAL NEW CLUBS CUMULATIVE

JAN

FEB

MAR

APR

GOALS AND ACTUAL MEMBERS CUMULATIVE

| -■- CURRENT YEAR GOALS FOR NEW    |
|-----------------------------------|
| MEMBERS                           |
| - ● - CURRENT YEAR ACTUAL MEMBERS |
| - ▲ - LAST YEAR ACTUAL MEMBERS    |
|                                   |
|                                   |
|                                   |